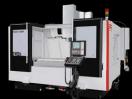

## KIWA

- Smaller Footprint
- Larger Machine Capacities
- · High Rigidity, High Precision

- 3-axis vertical and 5-axis bridge type **Machining Centers**
- Made to Methods' design and engineering standards
- · fully backed by Methods industryleading service and support